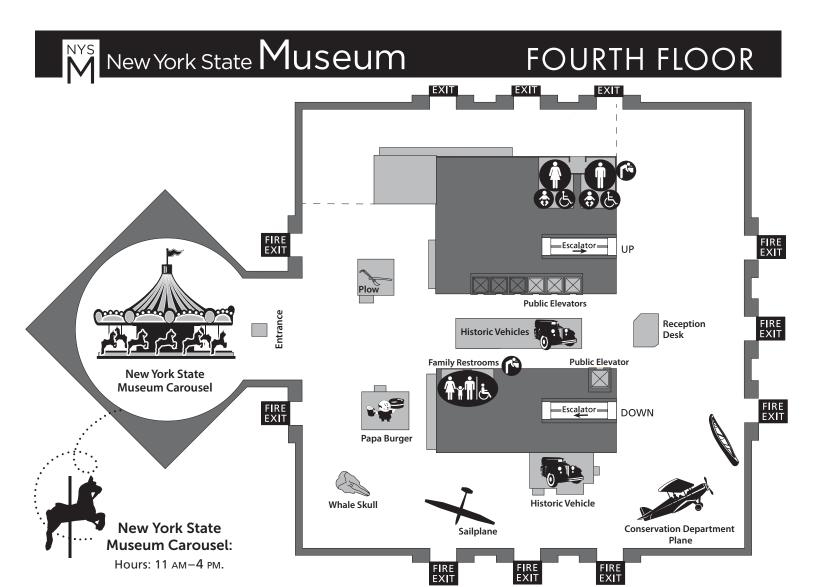

# New York State Museum

### Museum Information:

**Hours:** Tuesday–Sunday, 9:30 AM–5 PM. Closed Mondays and on all state-observed holidays. Please check our website before planning your visit.

Follow Us: www.nysm.nysed.gov f 💟 🞯