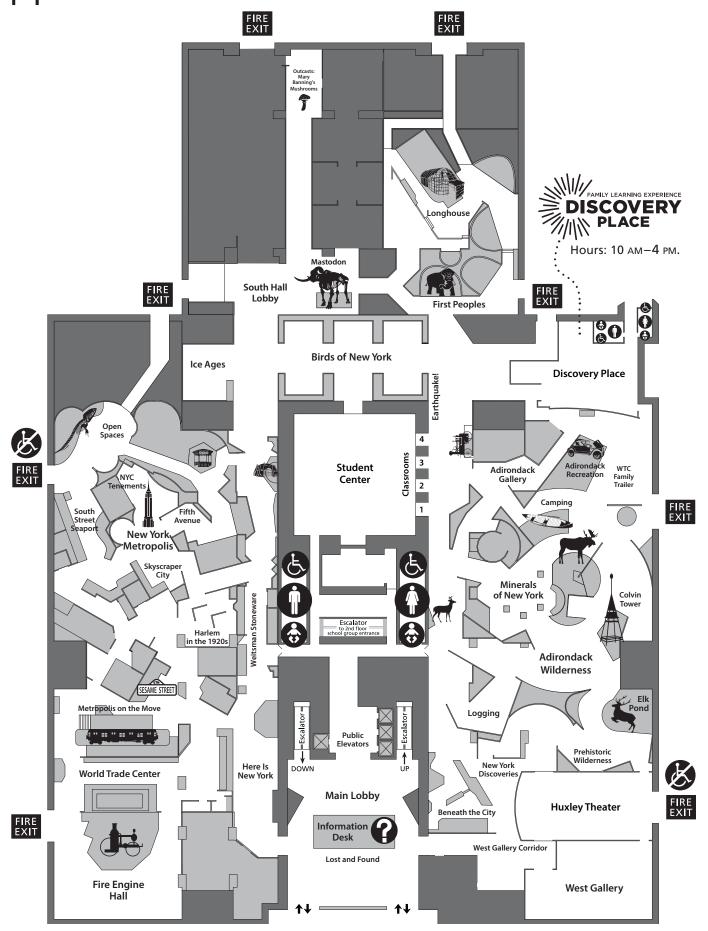

# New York State Museum

## FIRST FLOOR

### Museum Information:

**Hours:** Tuesday–Sunday, 9:30 AM–5 PM. Closed Mondays and on all state-observed holidays. Please check our website before planning your visit.

Follow Us: www.nysm.nysed.gov f 💟 🞯

Admission: Suggested donation of \$5.00/person or \$10.00/family.

#### Main Lobby Desk: 518-474-5877

Information about exhibitions and public programs. Complimentary strollers and wheelchairs available. Lost and found.

#### School and Organizational Group Reservations: Reservations are required for any groups planning

to visit the Museum. For more information, please call 518-474-5843 or register online at www.nysm.nysed.gov/education/registration/.

Cultural Education Center 222 Madison Avenue Albany, New York 12230